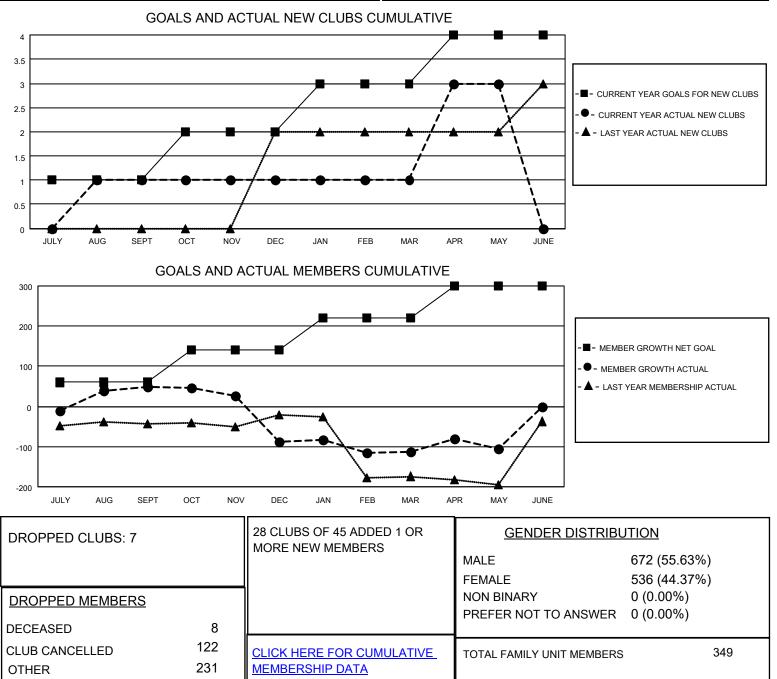

## LOCATION PHILIPPINES

District 301 B2

Results as of: 5/31/2022

| Clubs                 |               |           |               | Members               |                         |                         |                                                    |
|-----------------------|---------------|-----------|---------------|-----------------------|-------------------------|-------------------------|----------------------------------------------------|
| RESULTS FOR 2021-2022 |               |           |               | RESULTS FOR 2021-2022 |                         |                         |                                                    |
| QUARTER               | NEW CLUB GOAL | NEW CLUBS | DROPPED CLUBS | QUARTER               | /BER GROWTH NET<br>GOAL | MEMBER GROWTH<br>ACTUAL | DROPPED<br>MEMBERS ACTUAL<br>(including transfers) |
| JULY/AUG/SEPT         | 1             | 1         | 0             | JULY/AUG/SEPT         | 60                      | 105                     | 52                                                 |
| OCT/NOV/DEC           | 1             | 0         | 5             | OCT/NOV/DEC           | 80                      | 59                      | 173                                                |
| JAN/FEB/MAR           | 1             | 0         | 2             | JAN/FEB/MAR           | 80                      | 55                      | 63                                                 |
| APR/MAY/JUNE          | 1             | 2         | 0             | APR/MAY/JUNE          | 80                      | 83                      | 73                                                 |